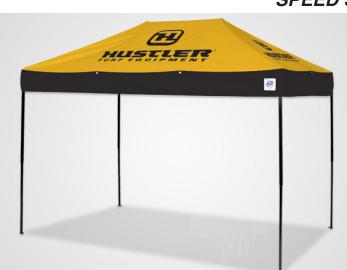

It's important to promote your brand wherever you are, and with an E-Z UP® Instant Shelter® it's also easy.

Our Professional products come in six different styles, with various sizes to fit your space. The Best in Class Eclipse II®, The Hub™, The Hut II™, The Speed Shelter II®, The Pop II™ and Pop Lite II™.

Our shelters set up in seconds, and are fully customizable with your logo and available in 22 different colors.

E-Z UP® Instant Shelter® tops are fire resistant treated to meet fire code CPAI-84. The professional grade fabric is coated to resist water, ultraviolet rays and mildew. All of our products feature a two to five year warranty.