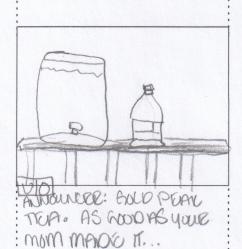

### Marc Cunningham

Client: Coca-Cola Inc Product: Gold Peak Tea Title: Family Reunion

Length: 30 sec

Writer: Marc Cunningham

Medium: Radio

BACKGROUND NOISE: VARIOUS VOICESCHATTINGIN BACK THEME--UP.

ESTABLISH. CONTINUE UNDER AFTER 3 SECONDS. VOLUME SHOULD

NOT INTERFERE WITH NARRATION.

MOM: Oh no! I forgot bring my home made iced tea before we left the house. It took me five hours to brew that yesterday afternoon

SON: No worries mom, I can go pick up some Gold Peak Tea at the store. It's so refreshingly sweet, crisp and smooth even Grandma will approve.

MOM: Well you know Aunt Sue can't drink that sweet stuff!

SON: Gold Peak has six different flavors made with all natural ingredients and no preservatives, including unsweetened.

ANNCR: Gold Peak Tea- Available in Sweet, Unsweetened, Diet,

Lemonade Iced Tea, Green Tea and Lemon Tea. Try one today

or share it at your next get together.

(2:10 mum FORD AND SONS. LOVER OF THE LIGHT.)

AMANS HAND PILLS UP A GLASS OF TEA ON A HOT Summer AFTERNOON ON HIS MACK PORCH.