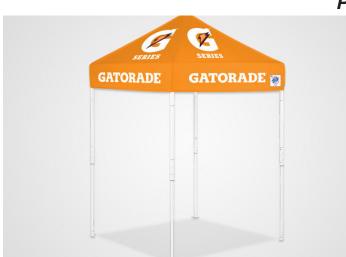

It's important to promote your brand wherever you are, and with an E-Z UP® Instant Shelter® it's also easy.

Our Professional products come in six different styles, with various sizes to fit your space. The Best in Class Eclipse II®, The Hub™, The Hut II™, The Speed Shelter II®, The Pop II™ and Pop Lite II™.

Our shelters set up in seconds, and are fully customizable with your logo and available in 22 different colors.

E-Z UP® Instant Shelter® tops are fire resistant treated to meet fire code CPAI-84. The professional grade fabric is coated to resist water, ultraviolet rays and mildew. All of our products feature a two to five year warranty.